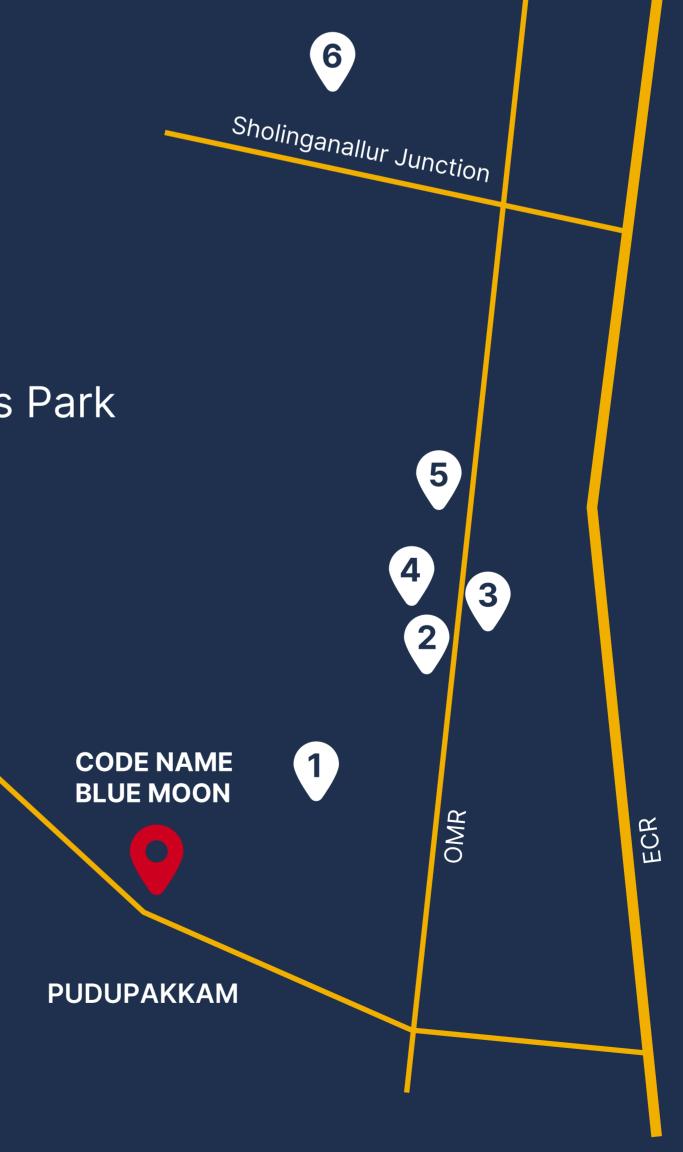

# OMR – CHENNAI'S OWN SILICON VALLEY

OMR has a formidable reputation as the technology corridor of Chennai - with the presence of 58% of the city's IT firms and three fourth of the state's software professionals.

It is home to prominent IT hubs, with SIPCOT IT Park standing out as the largest IT park in Asia. Sprawled across 782 acres, SIPCOT IT Park hosts 90,000+ employees and 40+ MNCs. There are several notable IT parks within a short commute.

#### **Major IT Parks**

- 1. SIPCOT IT Park
- 2. Alpha City IT Park
- 3. CeeDeeYes Business Park
- 4. Pacifica Tech Park
- 5. Sandhya Infocity
- 6. Elcot IT Park

Major MNCs