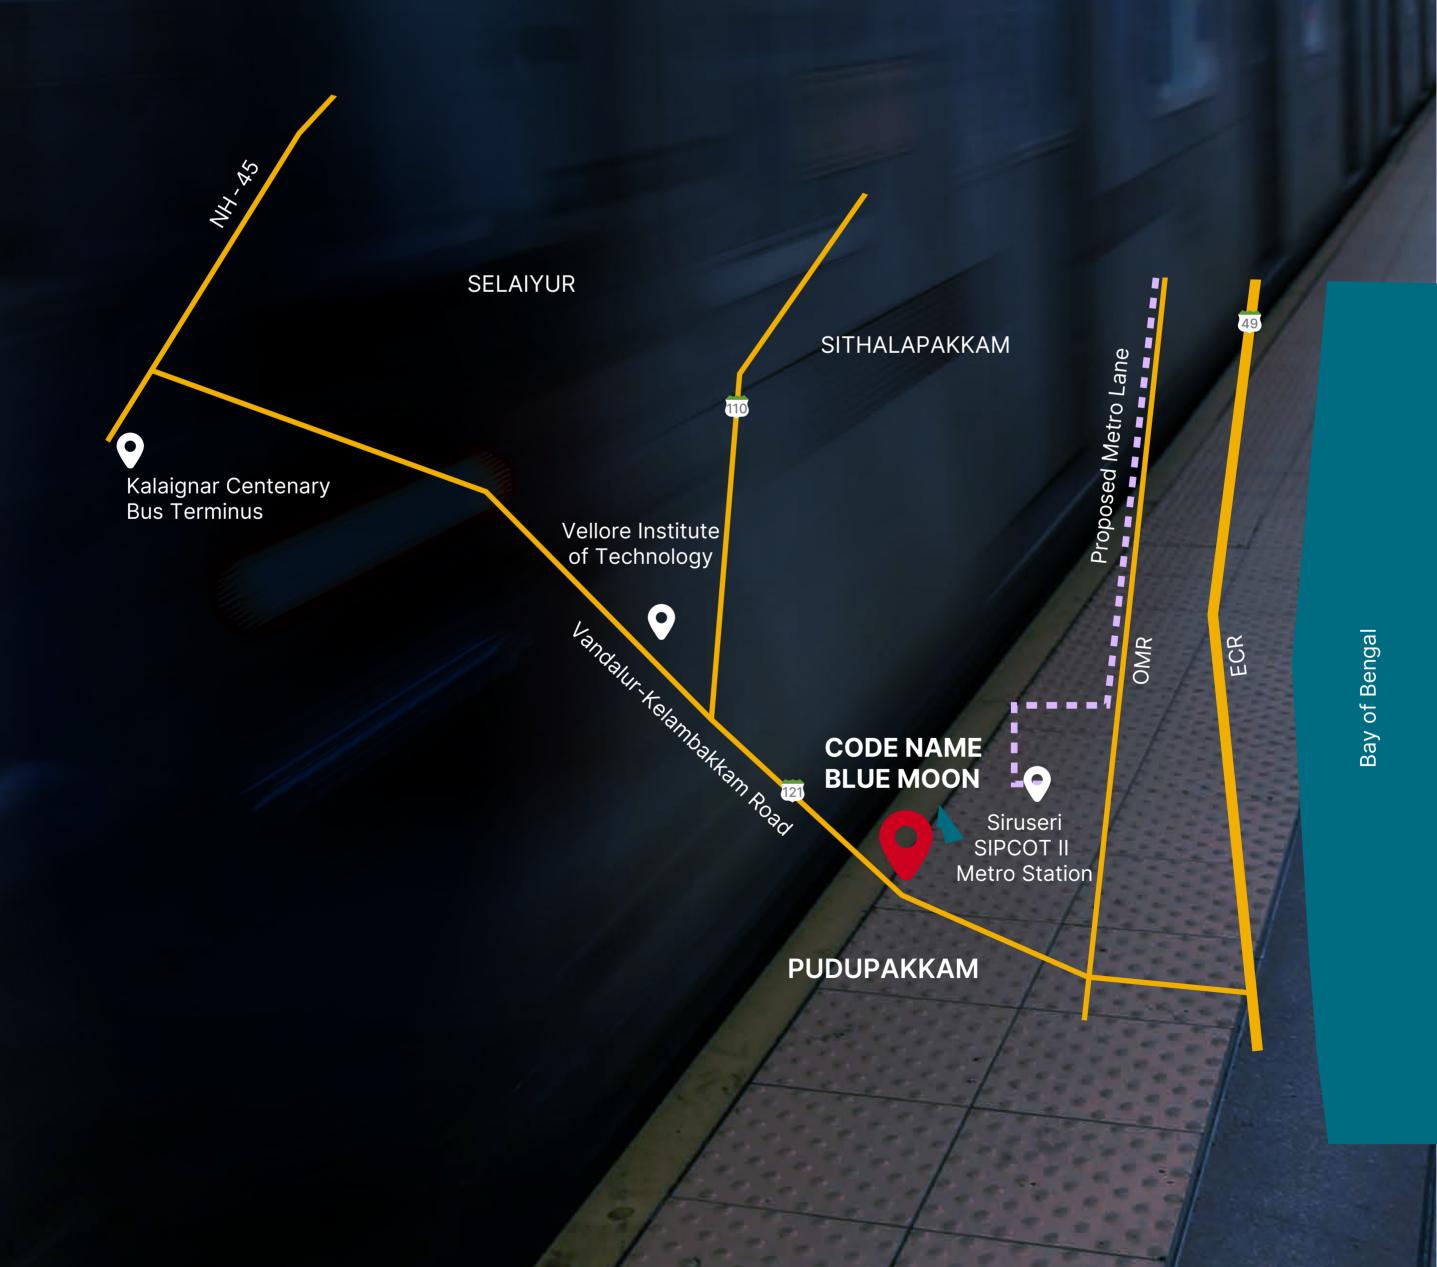

# SEAMLESS CONNECTIVITY

Pudupakkam has exceptional connectivity, with easy access to key transportation hubs such as the Kalaignar Centenary Bus Terminus (KCBT) and the upcoming Siruseri SIPCOT II Metro Station. Situated just 16 km away, KCBT is Asia's largest bus terminus, accommodating up to 100,000 passengers daily and operating 2,310 buses. Additionally, the construction of the Siruseri Metro Station, a part of the new Purple Metro Line is underway.