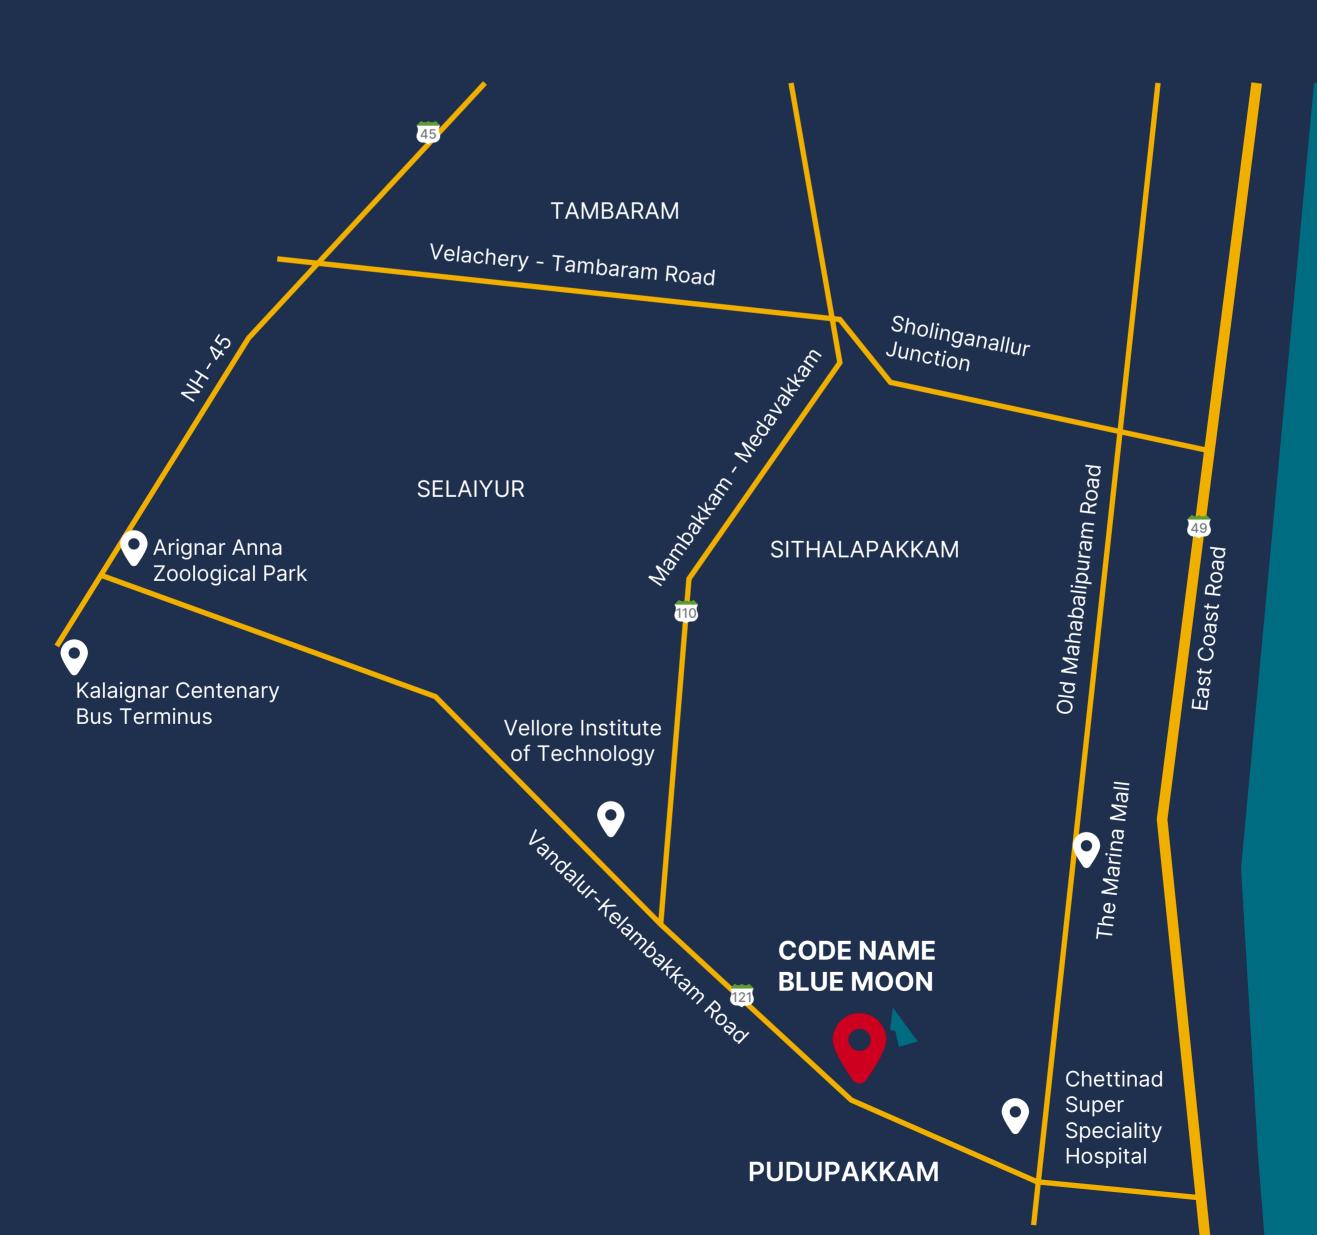

## **EVERGREEN PROSPECTS BECKON**

The sunny shores of Chennai just got brighter at Pudupakkam, along the rapidly growing stretch of the Vandalur-Kelambakkam Road, that is brimming with potential. Dotted by lush forests, dreamy lakes, and pristine beaches, lies a rare gem - an investors' paradise.

# THE MOST SOUGHT -AFTER LOCATION

You have the best of both worlds when you invest in a lakeside plot, nestled in a quiet strip in Pudupakkam. It is in proximity to Chennai's largest IT corridor, located in a 45-km stretch of the Old Mahabalipuram Road (OMR), as well as the scenic East Coast Road (ECR), that connects the beach trail all the way up to Puducherry.

# SEAMLESS CONNECTIVITY

Pudupakkam has exceptional connectivity, with easy access to key transportation hubs such as the Kalaignar Centenary Bus Terminus (KCBT) and the upcoming Siruseri SIPCOT II Metro Station. Situated just 16 km away, KCBT is Asia's largest bus terminus, accommodating up to 100,000 passengers daily and operating 2,310 buses. Additionally, the construction of the Siruseri Metro Station, a part of the new Purple Metro Line is underway.

# **EPICENTRE OF** ACTIVITY

Pudupakkam is an unbeatable location with great connectivity and convenience. It is at the core of the fastest growning neighbourhood of the city- with corporate hubs, tech parks, colleges, schools, hospitals and more.