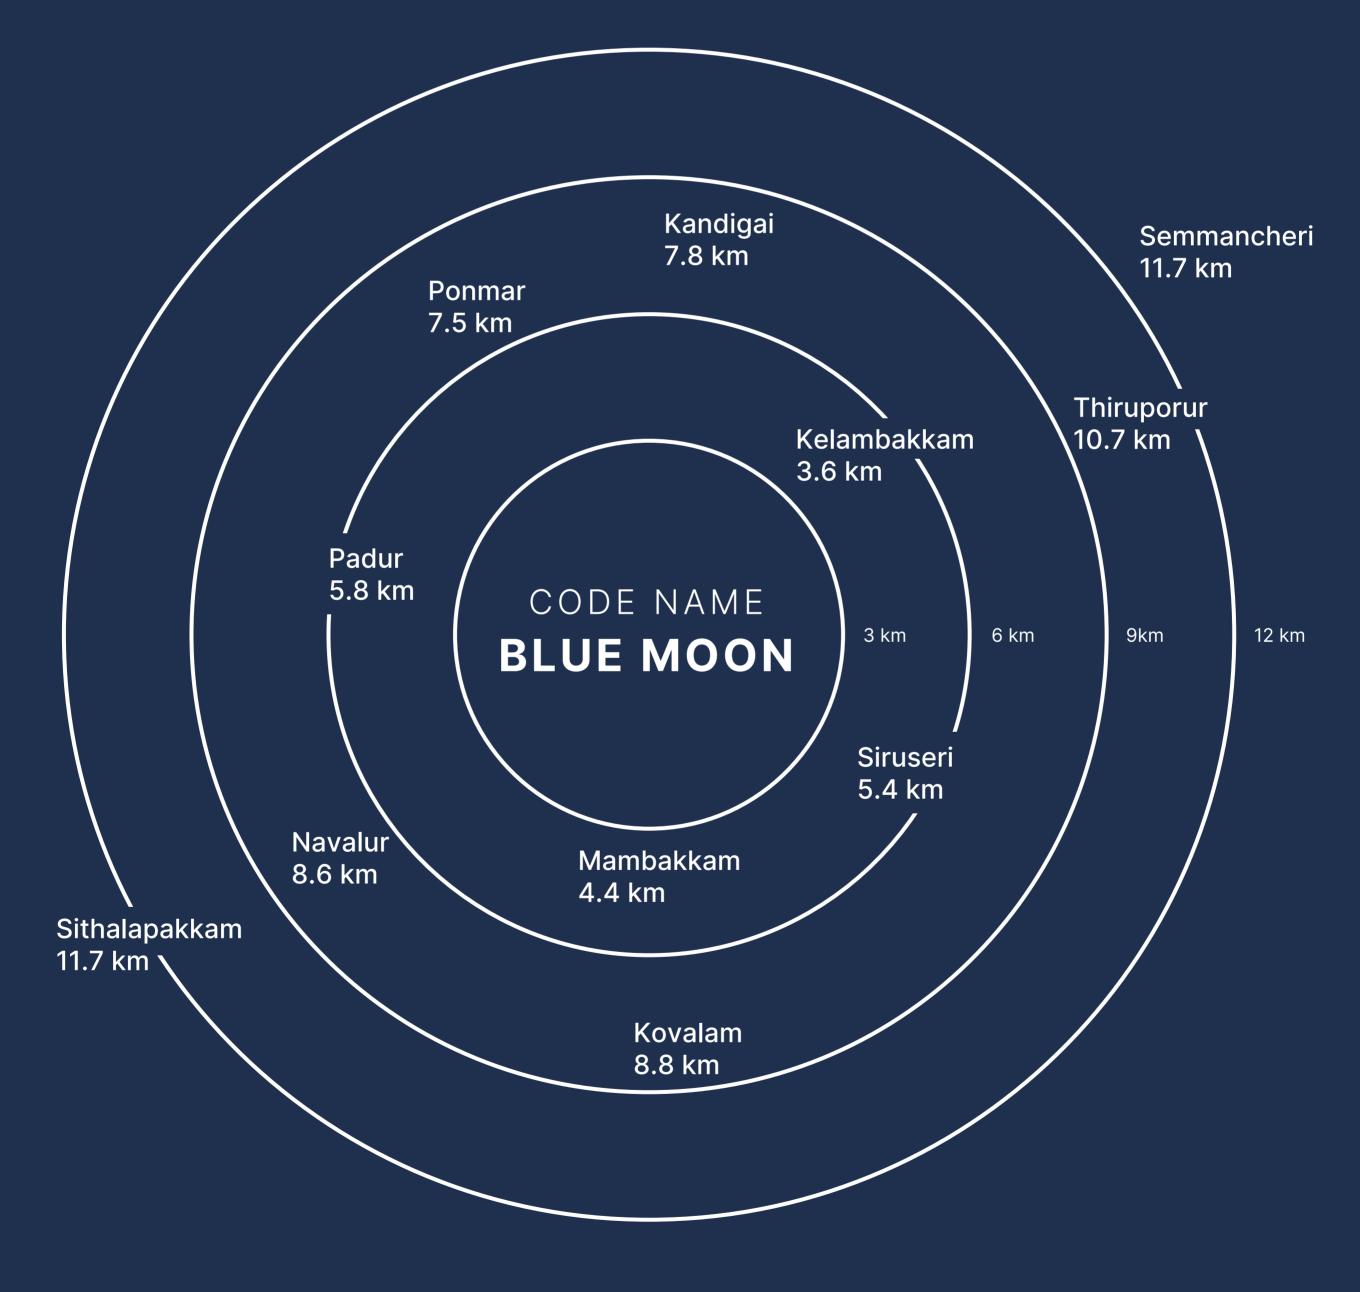

# **EPICENTRE OF** ACTIVITY

Pudupakkam is an unbeatable location with great connectivity and convenience. It is at the core of the fastest growning neighbourhood of the city- with corporate hubs, tech parks, colleges, schools, hospitals and more.

#### 

PSBB School - 4.1 km

Velammal Vidhyashram School - 5.1 km

SBIOA International School - 6.1 km

Vellore International School (VIS) - 11.9 km

FITJEE Global School - 12.1 Km

#### 

Hindustan University - 4.5 km

Dr. Ambedkar Government Law College - 4.5 km

Jeppiaar SRR Engineering College - 6 km

Vellore Institute of Technology - 6.4 km

Indian Institute of Information Technology, Design and Manufacturing - 9.2 km

### + HOSPITALS

Kelambakkam PHC - 3.3 km Chettinad Hospital and Research Institute - 4.6 km Supreme Speaciality Hospital - 5 km Anvayaa-Senior Home Healthcare Services - 7.1 km Tagore Medical College & Hospital - 9.5 km

#### MALLS

The Marina Mall - 8.2 km

Vivira Mall - 9.1 km

Mayajaal Multiplex - 13.9 km

### **CTHER IMPORTANT LOCATIONS**

Kovalam Beach - 8.8 km

Vandalur Zoo - 15.7 km